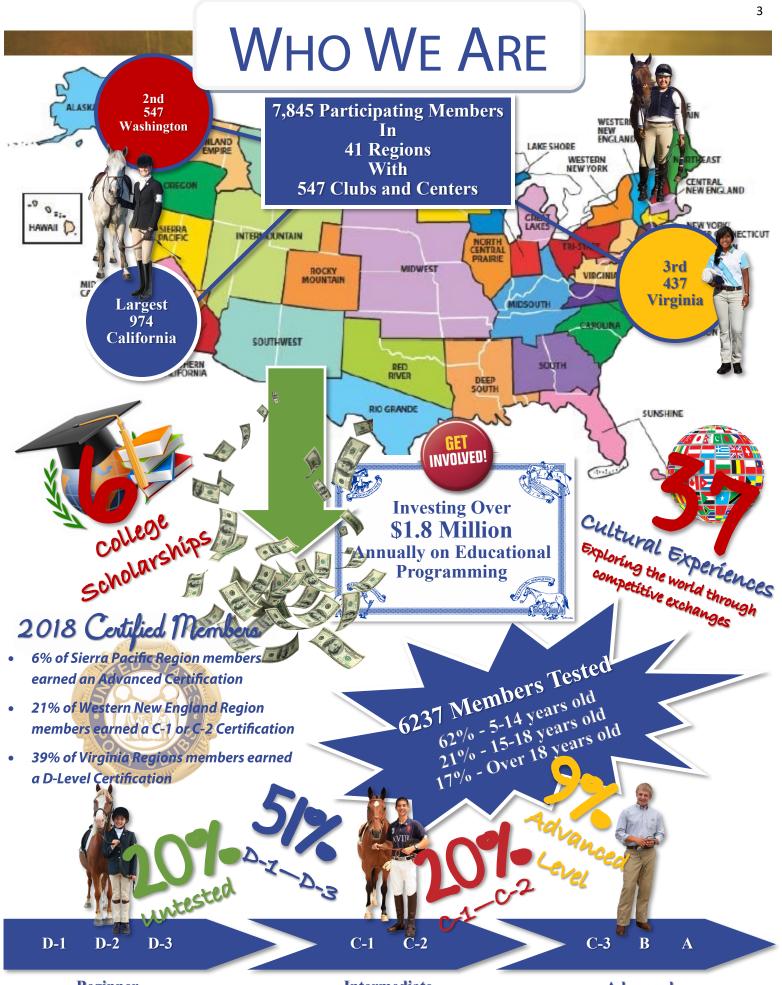

### 2018 Year in Review

- 2018 started with our Annual Meeting held in Louisville, KY hosted by the Midsouth Region with 539 Convention attendees and 104 Equine Symposium attendees. The keynote speaker was Rosie Napravnik. The National Youth Congress and Academy of Achievement were again held in conjunction with the meeting. Academy of Achievement Alumni inductees were: Rob Burke. Dorothy Crowell, Kat Drake, PHD, and Tim Leithead. The following volunteers received the USPC Founders Award: Tom Adams, Kimberly Cranford, Cathy Frederickson, and Anne Husted.
- 2018 year-end membership was 7,827. Clubs and Riding Centers totaled 547. There were 15 National Members.
- A total of 12 new facilities were approved as riding centers and 11 new clubs were registered by the USPC Board of Governors
- There were 37 Professional members who joined or renewed during the second year for this membership category with 20 of them purchasing an educational package to enhance their teaching resources.
- The 2018 National Level Certification statistics: as of December 31, 2018, 212 passed their National Level Certifications. This included: 13 H-A, 120 H-B, 37 C-3 Eventing, 1 C-3 Show Jumping, 9 C-3 Dressage, 21 B Eventing, 1 B Show Jumping, 3 B Dressage, 5 A Eventing, and 2 A Dressage members.
- Games held successful competitions with the Prince Philip Cup at the Land Rover Kentucky Three-Day Event in April and the President's Cup held during Tryon's Saturday Night Lights at 2018 Championships East.